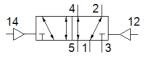

## Data sheet

| Feature                                 | Value                                                                       |
|-----------------------------------------|-----------------------------------------------------------------------------|
| Valve function                          | 5/2 bistable                                                                |
| Type of actuation                       | pneumatic                                                                   |
| Valve size                              | 10 mm                                                                       |
| Standard nominal flow rate              | 380 l/min                                                                   |
| Operating pressure                      | -0.9 10 bar                                                                 |
| Design structure                        | Piston slide                                                                |
| Grid dimension                          | 10.5 mm                                                                     |
| Exhaust-air function                    | throttleable                                                                |
| Sealing principle                       | soft                                                                        |
| Assembly position                       | Any                                                                         |
| Manual override                         | None                                                                        |
| Type of piloting                        | direct                                                                      |
| Flow direction                          | reversible                                                                  |
| Overlap                                 | Positive overlap                                                            |
| Pilot pressure                          | 1.5 10 bar                                                                  |
| Suitability for vacuum                  | Yes                                                                         |
| Switching time reversal                 | 5 ms                                                                        |
| Operating medium                        | Compressed air in accordance with ISO8573-1:2010 [7:4:4]                    |
| Note on operating and pilot medium      | Lubricated operation possible (subsequently required for further operation) |
| Corrosion resistance classification CRC | 2 - Moderate corrosion stress                                               |
| Medium temperature                      | -5 50 °C                                                                    |
| Pilot medium                            | Compressed air in accordance with ISO8573-1:2010 [7:4:4]                    |
| Ambient temperature                     | -5 60 °C                                                                    |
| Product weight                          | 48 g                                                                        |
| Mounting type                           | On PR manifold                                                              |
|                                         | with through hole                                                           |
|                                         | Optional                                                                    |
| Pilot air port 12                       | M5                                                                          |
| Pilot air port 14                       | M5                                                                          |
| Pneumatic connection, port 1            | M7                                                                          |
| Pneumatic connection, port 2            | M7                                                                          |
| Pneumatic connection, port 3            | M7                                                                          |
| Pneumatic connection, port 4            | M7                                                                          |
| Pneumatic connection, port 5            | M7                                                                          |
| Materials note                          | Conforms to RoHS                                                            |
| Material seals                          | HNBR                                                                        |
|                                         | NBR                                                                         |
| Material housing                        | Aluminium                                                                   |
|                                         | Anodised                                                                    |