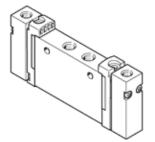

## pneumatic valve VUWG-L10-B52-M7 Part number: 573825

## Data sheet

| Feature                                 | Value                                                                       |
|-----------------------------------------|-----------------------------------------------------------------------------|
| Valve function                          | 5/2 bistable                                                                |
| Type of actuation                       | pneumatic                                                                   |
| Valve size                              | 10 mm                                                                       |
| Standard nominal flow rate              | 380 l/min                                                                   |
| Operating pressure                      | -0.9 10 bar                                                                 |
| Design structure                        | Piston slide                                                                |
| Grid dimension                          | 10.5 mm                                                                     |
| Exhaust-air function                    | throttleable                                                                |
| Sealing principle                       | soft                                                                        |
| Assembly position                       | Any                                                                         |
| Manual override                         | None                                                                        |
| Type of piloting                        | direct                                                                      |
| Flow direction                          | reversible                                                                  |
| Overlap                                 | Positive overlap                                                            |
| Pilot pressure                          | 1.5 10 bar                                                                  |
| Suitability for vacuum                  | Yes                                                                         |
| Switching time reversal                 | 5 ms                                                                        |
| Operating medium                        | Compressed air in accordance with ISO8573-1:2010 [7:4:4]                    |
| Note on operating and pilot medium      | Lubricated operation possible (subsequently required for further operation) |
| Corrosion resistance classification CRC | 2 - Moderate corrosion stress                                               |
| Medium temperature                      | -5 50 °C                                                                    |
| Pilot medium                            | Compressed air in accordance with ISO8573-1:2010 [7:4:4]                    |
| Ambient temperature                     | -5 60 °C                                                                    |
| Product weight                          | 48 g                                                                        |
| Mounting type                           | On PR manifold                                                              |
|                                         | with through hole                                                           |
|                                         | Optional                                                                    |
| Pilot air port 12                       | M5                                                                          |
| Pilot air port 14                       | M5                                                                          |
| Pneumatic connection, port 1            | M7                                                                          |
| Pneumatic connection, port 2            | M7                                                                          |
| Pneumatic connection, port 3            | M7                                                                          |
| Pneumatic connection, port 4            | M7                                                                          |
| Pneumatic connection, port 5            | M7                                                                          |
| Materials note                          | Conforms to RoHS                                                            |
| Material seals                          | HNBR                                                                        |
|                                         | NBR                                                                         |
| Material housing                        | Aluminium                                                                   |
|                                         | Anodised                                                                    |