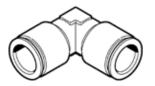

## push-in L-connector NPQM-L-Q14-E-P10 Part number: 570453



## **Data sheet**

| Feature                                       | Value                                                    |
|-----------------------------------------------|----------------------------------------------------------|
| Size                                          | Standard                                                 |
| Nominal size                                  | 12 mm                                                    |
| Design structure                              | Push/pull principle                                      |
| Operating pressure complete temperature range | -0.95 16 bar                                             |
| Operating medium                              | Compressed air in accordance with ISO8573-1:2010 [7:-:-] |
| Note on operat