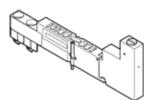

## vertical pressure shut-off plate VMPA1-HS Part number: 567805

VMPA1-H5
Part number: 567805