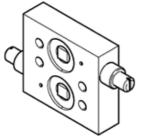

## flow control plate VABF-S7-F1B1P2-F Part number: 563395

## **Data sheet**

| Feature                                 | Value                                                    |
|-----------------------------------------|----------------------------------------------------------|
| Assembly position                       | Any                                                      |
| Pilot air supply                        | external                                                 |
|                                         | Internal                                                 |
| Operating pressure                      | 0 12 bar                                                 |
| Operating medium                        | Compressed air in accordance with ISO8573-1:2010 [7:-:-] |
| Corrosion resistance classification CRC | 4 - Very high corrosion stress                           |
| Protection class                        | IP65                                                     |
| Mounting type                           | with through hole                                        |
| Pilot air port 12                       | G1/4                                                     |
| Pneumatic connection, port 1            | G1/4                                                     |
| Pneumatic connection, port 2            | Flange 1/4                                               |
|                                         | NAMUR port pattern                                       |
| Pneumatic connection, port 3            | G1/4                                                     |
| Materials note                          | Contains PWIS substances                                 |
|                                         | Conforms to RoHS                                         |
| Material of connecting plate            | Aluminium (Ematal coated)                                |
| Material seals                          | NBR                                                      |