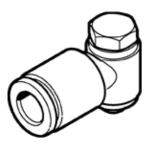

## push-in L-fitting NPQM-LH-G38-Q10-P10 Part number: 558835

NPQM-Ln-G38-Q10-P10
Part number: 558835

## **Data sheet**

| Feature                                       | Value                                                    |
|-----------------------------------------------|----------------------------------------------------------|
| Size                                          | Standard                                                 |
| Nominal size                                  | 8.5 mm                                                   |
| Type of seal on screw-in stud                 | Sealing ring                                             |
| Design structure                              | Push/pull principle                                      |
| Operating pressure complete temperature range | -0.95 16 bar                                             |
| Operating medium                              | Compressed air in accordance with ISO8573-1:2010 [7:-:-] |
| Note on operating and pilot medium            | Lubricated operation possible                            |
| Corrosion resistance classification CRC       | 1 - Low corrosion stress                                 |
| Ambient temperature                           | -20 70 °C                                                |
| Nominal tightening torque                     | 9 Nm                                                     |
| Tolerance for nominal tightening torque       | ± 20 %                                                   |
| Product weight                                | 77.9 g                                                   |
| Pneumatic connection, port 1                  | G3/8                                                     |
| Pneumatic connection, port 2                  | For tubing outside diameter 10 mm                        |
| Materials note                                | Conforms to RoHS                                         |
| Material housing                              | Nickel-plated brass                                      |
| Material hollow bolt                          | Nickel-plated brass                                      |
| Material of tubing seal                       | NBR                                                      |