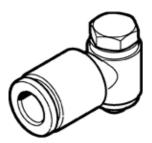

## push-in L-fitting NPQM-LH-M5-Q4-P10 Part number: 558827

Part number: 558827

## **Data sheet**

| Feature                                       | Value                                                    |
|-----------------------------------------------|----------------------------------------------------------|
| Size                                          | Standard                                                 |
| Nominal size                                  | 3 mm                                                     |
| Type of seal on screw-in stud                 | Sealing ring                                             |
| Design structure                              | Push/pull principle                                      |
| Operating pressure complete temperature range | -0.95 16 bar                                             |
| Operating medium                              | Compressed air in accordance with ISO8573-1:2010 [7:-:-] |
| Note on operating and pilot medium            | Lubricated operation possible                            |
| Corrosion resistance classification CRC       | 1 - Low corrosion stress                                 |
| Ambient temperature                           | -20 70 °C                                                |
| Nominal tightening torque                     | 1 Nm                                                     |
| Tolerance for nominal tightening torque       | ± 20 %                                                   |
| Product weight                                | 10.3 g                                                   |
| Pneumatic connection, port 1                  | M5                                                       |
| Pneumatic connection, port 2                  | For tubing outside diameter 4 mm                         |
| Materials note                                | Conforms to RoHS                                         |
| Material housing                              | Nickel-plated brass                                      |
| Material hollow bolt                          | Nickel-plated brass                                      |
| Material of tubing seal                       | NBR                                                      |