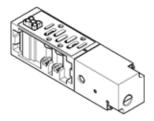

## vertical pressure shut-off plate VABF-S2-2-L1D1-C Part number: 555791

## **Data sheet**

| Feature                                 | Value                                                            |
|-----------------------------------------|------------------------------------------------------------------|
| Width                                   | 54 mm                                                            |
| Based on the standard                   | ISO 5599-2                                                       |
| Assembly position                       | Any                                                              |
| Pneumatic vertical stacking             | Shut-off for 1                                                   |
| Operating pressure                      | -0.9 10 bar                                                      |
| Inlet pressure 1                        | 0.5 10 bar                                                       |
| Standard nominal flow rate              | 1,950 l/min                                                      |
| Operating medium                        | Compressed air in accordance with ISO8573-1:2010 [7:4:4]         |
| Note on operating and pilot medium      | Lubricated operation possible (subsequently required for further |
|                                         | operation)                                                       |
| Corrosion resistance classification CRC | 0 - No corrosion stress                                          |
| Protection class                        | IP65                                                             |
|                                         | NEMA 4                                                           |
| Ambient temperature                     | -5 50 °C                                                         |
| Product weight                          | 1,030 g                                                          |
| Vertical stacking type of mounting      | on manifold block                                                |
|                                         | on individual sub-base                                           |
| Materials note                          | Conforms to RoHS                                                 |
| Material housing                        | Aluminium die cast                                               |