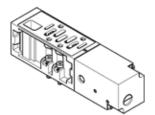

## vertical pressure shut-off plate VABF-S1-2-L1D1-C Part number: 555790







## **Data sheet**

| Feature                                 | Value                                                            |
|-----------------------------------------|------------------------------------------------------------------|
| Width                                   | 54 mm                                                            |
| Based on the standard                   | ISO 5599-1                                                       |
| Assembly position                       | Any                                                              |
| Pneumatic vertical stacking             | Alternative pressure supply for 1                                |
| Operating pressure                      | -0.9 10 bar                                                      |