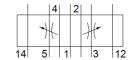

## flow control plate VABF-S1-2-F1B1-C Part number: 555788







## **Data sheet**

| Feature                                 | Value                                                            |
|-----------------------------------------|------------------------------------------------------------------|
| Width                                   | 54 mm                                                            |
| Based on the standard                   | ISO 5599-1                                                       |
| Assembly position                       | Any                                                              |
| Pneumatic vertical stacking             | Throttle plate, exhaust air flow control                         |
| Operating pressure                      | -0.9 10 bar                                                      |
|