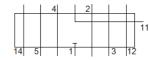

## vertical pressure supply plate VABF-S2-2-P1A3-N12 Part number: 555787







## **Data sheet**

| Feature                                 | Value                                                            |
|-----------------------------------------|------------------------------------------------------------------|
| Width                                   | 54 mm                                                            |
| Based on the standard                   | ISO 5599-2                                                       |
| Assembly position                       | Any                                                              |
| Pneumatic vertical stacking             | Alternative pressure supply for 1                                |
| Operating pressure                      | -0.9 10 bar                                                      |
|