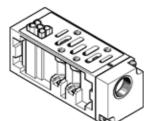

## vertical pressure supply plate VABF-S2-2-P1A3-N12 Part number: 555787







## **Data sheet**

| Feature                                 | Value                                                            |
|-----------------------------------------|------------------------------------------------------------------|
| Width                                   | 54 mm                                                            |
| Based on the standard                   | ISO 5599-2                                                       |
| Assembly position                       | Any                                                              |
| Pneumatic vertical stacking             | Alternative pressure supply for 1                                |
| Operating pressure                      | -0.9 10 bar                                                      |