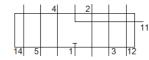

## vertical pressure supply plate VABF-S2-2-P1A3-G12 Part number: 555786







## **Data sheet**

| Feature                                 | Value                                                            |
|-----------------------------------------|------------------------------------------------------------------|
| Width                                   | 54 mm                                                            |
| Based on the standard                   | ISO 5599-2                                                       |
| Assembly position                       | Any                                                              |
| Pneumatic vertical stacking             | Alternative pressure supply for 1                                |
| Operating pressure                      | -0.9 10 bar                                                      |
|