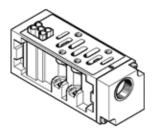

## vertical pressure supply plate VABF-S2-2-P1A3-G12 Part number: 555786







## **Data sheet**

| Feature                                 | Value                                                            |
|-----------------------------------------|------------------------------------------------------------------|
| Width                                   | 54 mm                                                            |
| Based on the standard                   | ISO 5599-2                                                       |
| Assembly position                       | Any                                                              |
| Pneumatic vertical stacking             | Alternative pressure supply for 1                                |
| Operating pressure                      | -0.9 10 bar                                                      |