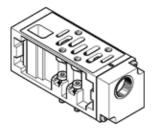

## vertical pressure supply plate VABF-S1-2-P1A3-G12 Part number: 555785

## **Data sheet**

| Feature                                 | Value                                                                       |
|-----------------------------------------|-----------------------------------------------------------------------------|
| Width                                   | 54 mm                                                                       |
| Based on the standard                   | ISO 5599-1                                                                  |
| Assembly position                       | Any                                                                         |
| Pneumatic vertical stacking             | Alternative pressure supply for 1                                           |
| Operating pressure                      | -0.9 10 bar                                                                 |
| Inlet pressure 1                        | 0.5 10 bar                                                                  |
| Standard nominal flow rate              | 2,800 l/min                                                                 |
| Operating medium                        | Compressed air in accordance with ISO8573-1:2010 [7:4:4]                    |
| Note on operating and pilot medium      | Lubricated operation possible (subsequently required for further operation) |
| Corrosion resistance classification CRC | 0 - No corrosion stress                                                     |
| Protection class                        | IP65                                                                        |
|                                         | NEMA 4                                                                      |
| Ambient temperature                     | -5 50 °C                                                                    |
| Product weight                          | 605 g                                                                       |
| Vertical stacking type of mounting      | on manifold block                                                           |
|                                         | on individual sub-base                                                      |
| Pneumatic connection, port 1            | G1/2                                                                        |
| Materials note                          | Conforms to RoHS                                                            |
| Material housing                        | Aluminium die cast                                                          |