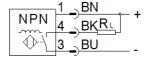

## **Data sheet**

| Feature                                  | Value                          |
|------------------------------------------|--------------------------------|
| Design                                   | Round                          |
| Conforms to standard                     | EN 60947-5-2                   |
| Authorisation                            | RCM Mark                       |
|                                          | c UL us - Listed (OL)          |
| CE mark (see declaration of conformity)  | to EU directive for EMC        |
| Materials note                           | Free of copper and PTFE        |
|                                          | Conforms to RoHS               |
| Nominal switching distance               | 5 mm                           |
| Ambient temperature                      | -30 85 °C                      |
| Repetition accuracy                      | 0.28 mm                        |
| Switch output                            | NPN                            |
| Switching element function               | Normally open contact          |
| Max. switching frequency, DC             | 3,000 Hz                       |
| Max. output current                      | 200 mA                         |
| Short circuit strength                   | Pulsing                        |
| Operating voltage range DC               | 10 30 V                        |
| Polarity protected                       | for all electrical connections |
| Electrical connection                    | 3-pin                          |
|                                          | M12x1                          |
|                                          | Plug                           |
| Material connector housing               | Brass                          |
|                                          | Chromed-plated                 |
| Size                                     | M18                            |
| Type of installation                     | flush                          |
| Product weight                           | 41 g                           |
| Material housing                         | Brass                          |
|                                          | Chromed-plated                 |
| Operating status display                 | Yellow LED                     |
| Protection class                         | IP68                           |
| Interference immunity to magnetic fields | DC and AC magnetic field       |
| Surge strength                           | 0.8 kV                         |
| Corrosion resistance classification CRC  | 2 - Moderate corrosion stress  |
| Degree of contamination                  | 3                              |