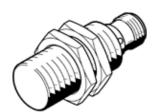

## proximity sensor SIEF-M18B-NS-S-L Part number: 553547

**FESTO** 

With plug, flush mounting