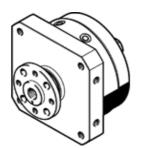

## semi-rotary drive DSM-63-270-FW-A-B Part number: 552084

**FESTO** 

with flanged shaft and position sensing

## **Data sheet**

| Feature                                 | Value                                                    |
|-----------------------------------------|----------------------------------------------------------|
| Size                                    | 63                                                       |
| Swivel angle                            | 0 270 deg                                                |
| Assembly position                       | Any                                                      |
| Mode of operation                       | double-acting                                            |
| Design structure                        | Rotary vane                                              |
| Position detection                      | For proximity sensor                                     |
| Operating pressure                      | 1.5 10 bar                                               |
| Max. swivel frequency at 6 bar          | 1.6 Hz                                                   |
| Operating medium                        | Compressed air in accordance with ISO8573-1:2010 [7:-:-] |
| Corrosion resistance classification CRC | 0 - No corrosion stress                                  |
| Ambient temperature                     | -10 60 °C                                                |
| Max. axial force                        | 500 N                                                    |
| Max. radial force                       | 500 N                                                    |
| Theoretical torque at 6 bar             | 40 Nm                                                    |
| Product weight                          | 4,475 g                                                  |
| Mounting type                           | with internal (female) thread                            |
| Pneumatic connection                    | G1/4                                                     |
| Materials note                          | Free of copper and PTFE                                  |
|                                         | Conforms to RoHS                                         |
| Material of drive shaft                 | Steel                                                    |
|                                         | Nickel plated                                            |
| Material seals                          | TPE-U(PU)                                                |
| Material housing                        | Wrought Aluminium alloy                                  |