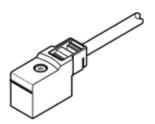

## plug socket with cable KMYZ-4-5,0-B-EX Part number: 550482

**FESTO** 

Combination of MSZB and MSZC connection.

## **Data sheet**

| Feature                                 | Value                                   |
|-----------------------------------------|-----------------------------------------|
| Maritime classification                 | see certificate                         |
| Mounting type                           | On solenoid valve with M2 central screw |
| Assembly position                       | Any                                     |
| Product weight                          | 62.5 g                                  |
| Electrical connection                   | Plug socket angled                      |
|                                         | Cable                                   |
|                                         | Rectangular design, MSZB                |
| Operating voltage range DC              | 3 36 V                                  |
| Nominal operating voltage DC            | 24 V                                    |
| Protective earth connection             | Not available                           |
| Cable length                            | 5 m                                     |
| Cable attribute                         | Standard                                |
| Cable structure                         | 2x0,35                                  |
| Protection class                        | IP50                                    |
| Ambient temperature                     | -10 50 °C                               |
| CE mark (see declaration of conformity) | in accordance with EU RoHS directive    |
| Materials note                          | Conforms to RoHS                        |
| Corrosion resistance classification CRC | 1 - Low corrosion stress                |
| Material cable sheath                   | PVC                                     |
| Material housing                        | PA                                      |
| Material electrical contact             | Bronze                                  |