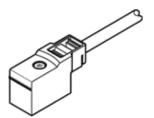

## plug socket with cable KMYZ-4-2,5-B-EX Part number: 550481

Combination of MSZB and MSZC connection.

## **Data sheet**

| Feature                                 | Value                                   |   |
|-----------------------------------------|-----------------------------------------|---|
| Maritime classification                 | see certificate                         |   |
| Mounting type                           | On solenoid valve with M2 central screw |   |
| Assembly position                       | Any                                     |   |
| Product weight                          | 34.5 g                                  |   |
| Electrical connection                   | Plug socket angled                      |   |
|                                         | Cable                                   |   |
|                                         | Rectangular design, MSZB                |   |
| Operating voltage range DC              | 3 36 V                                  |   |
| Nominal operating voltage DC            | 24 V                                    |   |
| Protective earth connection             | Not available                           |   |
| Cable length                            | 2.5 m                                   |   |
| Cable attribute                         | Standard                                |   |
| Cable structure                         | 2x0,35                                  |   |
| Protection class                        | IP50                                    |   |
| Ambient temperature                     | -10 50 °C                               |   |
| CE mark (see declaration of conformity) | in accordance with EU RoHS directive    |   |
| Materials note                          | Conforms to RoHS                        |   |
| Corrosion resistance classification CRC | 1 - Low corrosion stress                |   |
| Material cable sheath                   | PVC                                     |   |
| Material housing                        | PA                                      | - |
| Material electrical contact             | Bronze                                  |   |