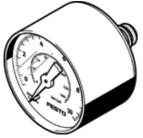

## pressure gauge PAGN-40-10-P10 Part number: 548009

With display unit in bar and psi.

## **Data sheet**

| Feature                            | Value                       |  |
|------------------------------------|-----------------------------|--|
| Indicating range [bar]             | 0 10 bar                    |  |
| Conforms to standard               | EN 837-1                    |  |
| Nominal size of pressure gauge     | 40                          |  |
| Design structure                   | Bourdon-tube pressure gauge |  |
| Mounting type                      | Line installation           |  |
| Operating medium                   | Inert gases                 |  |
|                                    | Neutral fluids              |  |
| Operating pressure                 | 0 10 bar                    |  |
| Alternating load factor            | 0.66                        |  |
| Measurement accuracy class         | 2,5                         |  |
| Protection class                   | IP43                        |  |
|                                    | NEMA 4                      |  |
| Medium temperature                 | -20 60 °C                   |  |
| Ambient temperature                | -20 60 °C                   |  |
| Materials note                     | Conforms to RoHS            |  |
| Position of connection             | Rear side central           |  |
| Pneumatic connection               | Cartridge 10 mm             |  |
| Materials in contact with media    | Brass                       |  |
| Material of threaded plug          | Brass                       |  |
| Material housing                   | ABS                         |  |
| Material screen                    | PS                          |  |
| Housing colour                     | Black                       |  |
| Product weight                     | 50 g                        |  |
| Note on operating and pilot medium | No acetylene                |  |
|                                    | No oxygen                   |  |