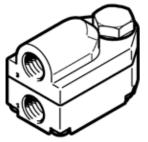

## quick exhaust valve VBQF-D-G14-E Part number: 548003

## **Data sheet**

| Feature                                                | Value                                                            |
|--------------------------------------------------------|------------------------------------------------------------------|
| Valve function                                         | Quick exhaust                                                    |
| Pneumatic connection, port 1                           | G1/4                                                             |
| Pneumatic connection, port 2                           | G1/4                                                             |
| Mounting type                                          | Threaded                                                         |
| Standard nominal flow rate, exhaust                    | 1,500 l/min                                                      |
| Standard flow rate for exhaust 6->0 bar                | 2,500 l/min                                                      |
| Standard nominal flow rate for pressurisation 6->5 bar | 960 l/min                                                        |
| Operating pressure                                     | 0.5 10 bar                                                       |
| Ambient temperature                                    | -20 80 °C                                                        |
| Material housing                                       | Aluminium die cast                                               |
|                                                        | Zinc die-casting                                                 |
| Operating medium                                       | Compressed air in accordance with ISO8573-1:2010 [7:4:4]         |
| Nominal size                                           | 7 mm                                                             |
| Assembly position                                      | Any                                                              |
| Note on operating and pilot medium                     | Lubricated operation possible (subsequently required for further |
|                                                        | operation)                                                       |
| Corrosion resistance classification CRC                | 1 - Low corrosion stress                                         |
| Medium temperature                                     | -20 80 °C                                                        |
| Product weight                                         | 253 g                                                            |
| Pneumatic connection, port 3                           | G1/4                                                             |
| Materials note                                         | Conforms to RoHS                                                 |
| Material seals                                         | NBR                                                              |