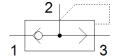

## quick exhaust valve VBQF-D-G14-E Part number: 548003

## **Data sheet**

| Feature                                                | Value                                                            |
|--------------------------------------------------------|------------------------------------------------------------------|
| Valve function                                         | Quick exhaust                                                    |
| Pneumatic connection, port 1                           | G1/4                                                             |
| Pneumatic connection, port 2                           | G1/4                                                             |
| Mounting type                                          | Threaded                                                         |
| Standard nominal flow rate, exhaust                    | 1,500 l/min                                                      |
| Standard flow rate for exhaust 6->0 bar                | 2,500 l/min                                                      |
| Standard nominal flow rate for pressurisation 6->5 bar | 960 l/min                                                        |
| Operating pressure                                     | 0.5 10 bar                                                       |
| Ambient temperature                                    | -20 80 °C                                                        |
| Material housing                                       | Aluminium die cast                                               |
|                                                        | Zinc die-casting                                                 |
| Operating medium                                       | Compressed air in accordance with ISO8573-1:2010 [7:4:4]         |
| Nominal size                                           | 7 mm                                                             |
| Assembly position                                      | Any                                                              |
| Note on operating and pilot medium                     | Lubricated operation possible (subsequently required for further |
|                                                        | operation)                                                       |
| Corrosion resistance classification CRC                | 1 - Low corrosion stress                                         |
| Medium temperature                                     | -20 80 °C                                                        |
| Product weight                                         | 253 g                                                            |
| Pneumatic connection, port 3                           | G1/4                                                             |
| Materials note                                         | Conforms to RoHS                                                 |
| Material seals                                         | NBR                                                              |