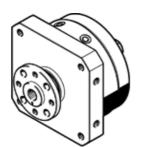

## semi-rotary drive DSM-32-270-FW-A-B Part number: 547599

**FESTO** 

with flanged shaft and position sensing

## **Data sheet**

| Feature                                 | Value                                                    |
|-----------------------------------------|----------------------------------------------------------|
| Size                                    | 32                                                       |
| Swivel angle                            | 0 270 deg                                                |
| Assembly position                       | Any                                                      |
| Mode of operation                       | double-acting                                            |
| Design structure                        | Rotary vane                                              |
| Position detection                      | For proximity sensor                                     |
| Operating pressure                      | 1.5 10 bar                                               |
| Max. swivel frequency at 6 bar          | 2 Hz                                                     |
| Operating medium                        | Compressed air in accordance with ISO8573-1:2010 [7:-:-] |
| Corrosion resistance classification CRC | 0 - No corrosion stress                                  |
| Ambient temperature                     | -10 60 °C                                                |
| Max. axial force                        | 75 N                                                     |
| Max. radial force                       | 200 N                                                    |
| Theoretical torque at 6 bar             | 10 Nm                                                    |
| Product weight                          | 1,325 g                                                  |
| Mounting type                           | with internal (female) thread                            |
| Pneumatic connection                    | G1/8                                                     |
| Materials note                          | Free of copper and PTFE                                  |
|                                         | Conforms to RoHS                                         |
| Material of drive shaft                 | Steel                                                    |
|                                         | Nickel plated                                            |
| Material seals                          | TPE-U(PU)                                                |
| Material housing                        | Wrought Aluminium alloy                                  |