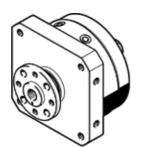

## semi-rotary drive DSM-25-270-FW-A-B Part number: 547598

**FESTO** 

with flanged shaft and position sensing

## **Data sheet**

| Feature                                 | Value                                                    |
|-----------------------------------------|----------------------------------------------------------|
| Size                                    | 25                                                       |
| Swivel angle                            | 0 270 deg                                                |
| Assembly position                       | Any                                                      |
| Mode of operation                       | double-acting                                            |
| Design structure                        | Rotary vane                                              |
| Position detection                      | For proximity sensor                                     |
| Operating pressure                      | 1.5 10 bar                                               |
| Max. swivel frequency at 6 bar          | 2 Hz                                                     |
| Operating medium                        | Compressed air in accordance with ISO8573-1:2010 [7:-:-] |
| Corrosion resistance classification CRC | 0 - No corrosion stress                                  |
| Ambient temperature                     | -10 60 °C                                                |
| Max. axial force                        | 50 N                                                     |
| Max. radial force                       | 120 N                                                    |
| Theoretical torque at 6 bar             | 5 Nm                                                     |
| Product weight                          | 645 g                                                    |
| Mounting type                           | with internal (female) thread                            |
| Pneumatic connection                    | M5                                                       |
| Materials note                          | Free of copper and PTFE                                  |
|                                         | Conforms to RoHS                                         |
| Material of drive shaft                 | Steel                                                    |
|                                         | Nickel plated                                            |
| Material seals                          | TPE-U(PU)                                                |
| Material housing                        | Wrought Aluminium alloy                                  |