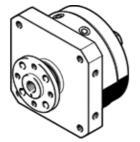

## semi-rotary drive DSM-12-270-FW-A-B Part number: 547596

with flanged shaft and position sensing

## **Data sheet**

| Feature                                 | Value                                                    |
|-----------------------------------------|----------------------------------------------------------|
| Size                                    | 12                                                       |
| Swivel angle                            | 0 270 deg                                                |
| Assembly position                       | Any                                                      |
| Mode of operation                       | double-acting                                            |
| Design structure                        | Rotary vane                                              |
| Position detection                      | For proximity sensor                                     |
| Operating pressure                      | 2 10 bar                                                 |
| Max. swivel frequency at 6 bar          | 2 Hz                                                     |
| Operating medium                        | Compressed air in accordance with ISO8573-1:2010 [7:-:-] |
| Corrosion resistance classification CRC | 0 - No corrosion stress                                  |
| Ambient temperature                     | -10 60 °C                                                |
| Max. axial force                        | 18 N                                                     |
| Max. radial force                       | 45 N                                                     |
| Theoretical torque at 6 bar             | 1.25 Nm                                                  |
| Product weight                          | 260 g                                                    |
| Mounting type                           | with internal (female) thread                            |
| Pneumatic connection                    | M5                                                       |
| Materials note                          | Free of copper and PTFE                                  |
|                                         | Conforms to RoHS                                         |
| Material of drive shaft                 | Steel                                                    |
|                                         | Nickel plated                                            |
| Material seals                          | TPE-U(PU)                                                |
| Material housing                        | Wrought Aluminium alloy                                  |