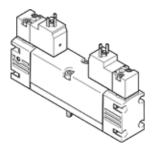

## solenoid valve **VSVA-B-D52-ZH-A1-2AC1**Part number: 547196

**FESTO** 

With square plug, shape C