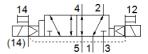

| Feature                      | Value                                                 |
|------------------------------|-------------------------------------------------------|
| Electrical connection        | Plug pattern type C to EN 175301-803                  |
|                              | With mains earth                                      |
|                              | Per DIN EN 175301-803                                 |
| Mounting type                | On sub-base                                           |
| Auxiliary pilot air port 12  | Connection plate size 26 mm, according to ISO 15407-1 |
| Auxiliary pilot air port 14  | Connection plate size 26 mm, according to ISO 15407-1 |
| Pilot exhaust port 82/84     | Optional                                              |
|                              | Ducted                                                |
|                              | Non-ducted                                            |
| Pneumatic connection, port 1 | Connection plate size 26 mm, according to ISO 15407-1 |
| Pneumatic connection, port 2 | Connection plate size 26 mm, according to ISO 15407-1 |
| Pneumatic connection, port 3 | Connection plate size 26 mm, according to ISO 15407-1 |
| Pneumatic connection, port 4 | Connection plate size 26 mm, according to ISO 15407-1 |
| Pneumatic connection, port 5 | Connection plate size 26 mm, according to ISO 15407-1 |
| Pilot interface              | According to ISO 15218                                |
| Materials note               | Conforms to RoHS                                      |
| Material seals               | NBR                                                   |
| Material housing             | Aluminium die cast                                    |
| Material screws              | Steel                                                 |
|                              | Galvanised                                            |