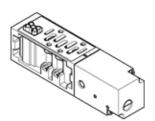

## vertical pressure shut-off plate VABF-S2-1-L1D1-C Part number: 546096

**FESTO** 

For valve terminal VTSA, standard port pattern to 5599-1, 5599-2, for mounting between manifold sub-base and valve, supply pressure of the terminal is blocked.