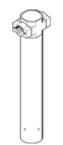

## membrane air dryer LDM1-D-MAXI-1000 Part number: 543666

Classic - do not use for new projects Without threaded connection plates with FRB threaded pin, for dry, clean compressed air.

Caution: In order to assure long-term trouble-free operation of the device, operating air must be pre-filtered with a 0.01  $\mu m$  micro-filter (remaining particles < 0.1 µm, residual oil content < 0.1 mg per cubic metre)! Modern alternatives can be found by entering the first four characters of the type code in the search field.

## **Data sheet**

| Feature                                 | Value                                         |  |
|-----------------------------------------|-----------------------------------------------|--|
| Size                                    | Maxi                                          |  |
| Series                                  | D                                             |  |
| Assembly position                       | Vertical +/- 5°                               |  |
| Design structure                        | Membrane dryer                                |  |
| Operating pressure                      | 3 12.5 bar                                    |  |
| Standard nominal flow rate              | 1,000 l/min                                   |  |
| Operating medium                        | Air quality class 1:7:1 as per DIN ISO 8573-1 |  |
| Pressure dew-point reduction            | 17 K                                          |  |
| Corrosion resistance classification CRC | 2 - Moderate corrosion stress                 |  |
| Storage temperature                     | -20 60 °C                                     |  |
| Medium temperature                      | 2 50 °C                                       |  |
| Ambient temperature                     | 2 50 °C                                       |  |
| Product weight                          | 2,100 g                                       |  |
| Mounting type                           | with accessories                              |  |
| Material housing                        | Zinc die-casting                              |  |
| Material bowl                           | Wrought Aluminium alloy                       |  |