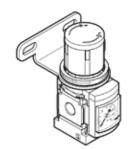

## pressure regulator MS4-LR-1/8-D6-WR Part number: 543520

**FESTO** 

Maximum output pressure: 7 bar, with pressure gauge, flow direction from left to right.