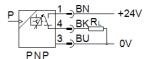

## **Data sheet**

| Feature                                 | Value                                                    |
|-----------------------------------------|----------------------------------------------------------|
| Authorisation                           | RCM Mark                                                 |
|                                         | c UL us - Recognized (OL)                                |
| CE mark (see declaration of conformity) | to EU directive for EMC                                  |
|                                         | in accordance with EU RoHS directive                     |
| KC mark                                 | KC-EMV                                                   |
| Materials note                          | Conforms to RoHS                                         |
| Measured variable                       | Relative pressure                                        |
| Measurement method                      | Piezoresistive pressure sensor                           |
| Pressure measuring range, initial value | 0 bar                                                    |
| Pressure measuring range, final value   | 10 bar                                                   |
| Operating medium                        | Compressed air in accordance with ISO8573-1:2010 [7:4:4] |
| Note on operating and pilot medium      | Lubricated operation possible                            |
| Medium temperature                      | 050 °C                                                   |
| Ambient temperature                     | 0 50 °C                                                  |
| Repetition accuracy in ± %FS            | 0.3 %FS                                                  |
| Temperature co-efficient in ± %FS/K     | 0.05 %FS/K                                               |
| Switch output                           | PNP                                                      |
| Switching function                      | Freely programmable                                      |
| Switching element function              | Switchable                                               |
| Max. output current                     | 100 mA                                                   |
| Short circuit strength                  | Yes                                                      |
| Operating voltage range DC              | 15 30 V                                                  |
| Polarity protected                      | for all electrical connections                           |
| Electrical connection                   | 3-pin                                                    |
|                                         | M8x1                                                     |
|                                         | Plug                                                     |
|                                         | to EN 60947-5-2                                          |
|                                         | Round design                                             |
| Mounting type                           | with accessories                                         |
| Assembly position                       | Any                                                      |
| Pneumatic connection                    | QS-6                                                     |
| Product weight                          | 19 g                                                     |
| Material housing                        | PA                                                       |
|                                         | РОМ                                                      |
| Operating status display                | Yellow LED                                               |
| Threshold value setting range           | 0100%                                                    |
| Protection class                        | IP40                                                     |
| Corrosion resistance classification CRC | 2 - Moderate corrosion stress                            |