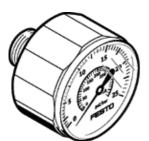

## pressure gauge MA-27-25-R1/8 Part number: 541734

**FESTO** 

With display unit in bar and psi.

## **Data sheet**

| Feature                            | Value                       |
|------------------------------------|-----------------------------|
| Indicating range [bar]             | 0 25 bar                    |
| Nominal size of pressure gauge     | 27                          |
| Design structure                   | Bourdon-tube pressure gauge |
| Mounting type                      | Line installation           |
| Operating medium                   | Inert gases                 |
|                                    | Neutral fluids              |
| Operating pressure                 | 0 25 bar                    |
| Alternating load factor            | 0.66                        |
| Measurement accuracy class         | 4                           |
| Protection class                   | IP43                        |
| Medium temperature                 | 0 60 °C                     |
| Ambient temperature                | 0 60 °C                     |
| Materials note                     | Conforms to RoHS            |
| Position of connection             | Rear side central           |
| Pneumatic connection               | R1/8                        |
| Materials in contact with media    | PA-reinforced               |
| Material of threaded plug          | PA-reinforced               |
| Material housing                   | PA                          |
| Material screen                    | PS                          |
| Housing colour                     | Black                       |
| Product weight                     | 8 g                         |
| Note on operating and pilot medium | No acetylene                |
|                                    | No oxygen                   |