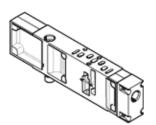

## vertical pressure supply plate VABF-S4-2-P1A3-N18 Part number: 540174

For valve terminals VTSA and VTSA-F, standard port pattern to 15407-2, for mounting between manifold sub-base and valve.