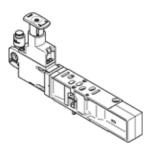

## regulator plate VABF-S4-1-R1C2-C-6

Part number: 540152

For valve terminals VTSA and VTSA-F, standard port pattern to 15407-2, up to max. 6 bar.

Feature

Width

Pilot medium

Product weight

Vertical stacking type of mounting

## **Data sheet** Value 26 mm Based on the standard ISO 15407-2 Assembly position Any Controller function Output pressure constant with secondary exhaust Pressure gauge selection possible Pressure regulation range 0.5 ... 6 bar Inlet pressure 1 0.5 ... 10 bar CE mark (see declaration of conformity) to EU directive low-voltage devices Compressed air in accordance with ISO8573-1:2010 [7:4:4] Operating medium Note on operating and pilot medium Lubricated operation possible (subsequently required for further operation) Corrosion resistance classification CRC 0 - No corrosion stress Protection class IP65 NEMA 4 Compressed air in accordance with ISO8573-1:2010 [7:4:4] Ambient temperature -5 ... 50 °C