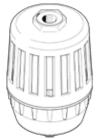

## filter silencer LFU-1/4 Part number: 539132

## **Data sheet**

| Feature                                 | Value                                                                       |
|-----------------------------------------|-----------------------------------------------------------------------------|
| Size                                    | G1/4                                                                        |
| Assembly position                       | Vertical +/- 5°                                                             |
| Grade of filtration                     | 1 μm                                                                        |
| Condensate drain                        | manual rotary                                                               |
| Inlet pressure 1                        | 0 16 bar                                                                    |
| Flow rate to atmosphere                 | >= 4,000 l/min                                                              |
| Operating medium                        | Compressed air in accordance with ISO8573-1:2010 [7:4:4]                    |
| Note on operating and pilot medium      | Lubricated operation possible (subsequently required for further operation) |
| Noise reduction                         | Reduction by 40 dB                                                          |
| Corrosion resistance classification CRC | 2 - Moderate corrosion stress                                               |
| Ambient temperature                     | -10 60 °C                                                                   |
| Product weight                          | 190 g                                                                       |
| Pneumatic connection                    | G1/4                                                                        |
| Materials note                          | Free of copper and PTFE                                                     |
| Material housing                        | PP                                                                          |