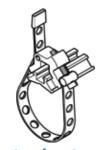

## mounting kit SMBR-8-8/100-S6 Part number: 538937 ★ Core product range

For attaching cylinder sensors with type 8 slot to round cylinders in sizes 8 through 100 mm, heat resistant to 150° C.