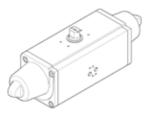

## semi-rotary drive DAPS-0960-090-RS4-F1216 Part number: 533495

Single-acting, air connection as per VDI/VDE 3845, Namur valves can be directly flange-mounted