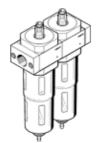

## **fine filter combination LFMBA-3/8-D-MINI-DA-A** Part number: 532875 Classic - do not use for new projects

 $0.01\,\mu\text{m}$  filter cartridge, with metal bowl guard, with differential pressure indicator, automatic condensate drain.

## **Data sheet**

| Feature                      | Value                                                    |
|------------------------------|----------------------------------------------------------|
| Size                         | Mini                                                     |
| Series                       | D                                                        |
| Assembly position            | Vertical +/- 5°                                          |
| Grade of filtration          | 0.01 µm                                                  |
| Filter efficiency            | 99.9999 %                                                |
| Condensate drain             | fully automatic                                          |
| Design structure             | Fibre filter                                             |
| Max. condensate volume       | 22 ml                                                    |
| Bowl guard                   | Metal bowl guard                                         |
| Operating pressure           | 1.5 12 bar                                               |
| Operating medium             | Compressed air in accordance with ISO8573-1:2010 [6:8:4] |
|                              | Inert gases                                              |
| Air purity class at output   | Compressed air in accordance with ISO8573-1:2010 [1:7:2] |
|                              | Inert gases                                              |
| Medium temperature           | 1.5 60 °C                                                |
| Residual oil content         | 0.01 mg/m3                                               |
| Ambient temperature          | -10 60 °C                                                |
| Product weight               | 651 g                                                    |
| Mounting type                | Line installation                                        |
|                              | with accessories                                         |
| Pneumatic connection, port 1 | G3/8                                                     |
| Pneumatic connection, port 2 | G3/8                                                     |
| Materials note               | Free of copper and PTFE                                  |
|                              | Conforms to RoHS                                         |
| Material filter              | Boron silicate fibre                                     |
| Material housing             | Zinc die-casting                                         |
| Material bowl                | PC                                                       |