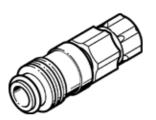

## coupling socket KD2-CK-3 Part number: 531621

**FESTO** 

Self-closing



## **Data sheet**

| Feature                                       | Value                                                    |
|-----------------------------------------------|----------------------------------------------------------|
| Nominal size                                  | 2 mm                                                     |
| Operating pressure complete temperature range | -0.95 12 bar                                             |
| Standard nominal flow rate                    | 68 l/min                                                 |
| Operating medium                              | Compressed air in accordance with ISO8573-1:2010 [7:-:-] |
| Note on operating and pilot medium            | Lubricated operation possible                            |
| Corrosion resi