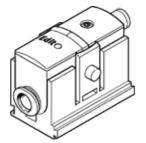

## pressure sensor SDE5-D10-O-Q4-P-M8 Part number: 527463 ★ Core product range

With M8 plug version.