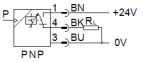

## **Data sheet**

| Feature                                 | Value                                                    |
|-----------------------------------------|----------------------------------------------------------|
| Authorisation                           | RCM Mark                                                 |
|                                         | c UL us - Recognized (OL)                                |
| CE mark (see declaration of conformity) | to EU directive for EMC                                  |
|                                         | in accordance with EU RoHS directive                     |
| KC mark                                 | KC-EMV                                                   |
| Materials note                          | Conforms to RoHS                                         |
| Measured variable                       | Relative pressure                                        |
| Measurement method                      | Piezoresistive pressure sensor                           |
| Pressure measuring range, initial value | 0 bar                                                    |
| Pressure measuring range, final value   | 10 bar                                                   |
| Operating medium                        | Compressed air in accordance with ISO8573-1:2010 [7:4:4] |
| Note on operating and pilot medium      | Lubricated operation possible                            |
| Medium temperature                      | 0 50 °C                                                  |
| Ambient temperature                     | 0 50 °C                                                  |
| Repetition accuracy in ± %FS            | 0.3 %FS                                                  |
| Temperature co-efficient in ± %FS/K     | 0.05 %FS/K                                               |
| Switch output                           | PNP                                                      |
| Switching function                      | Threshold value with fixed hysteresis                    |
| Switching element function              | Normally open contact                                    |
| Max. output current                     | 100 mA                                                   |
| Short circuit strength                  | Yes                                                      |
| Operating voltage range DC              | 15 30 V                                                  |
| Polarity protected                      | for all electrical connections                           |
| Electrical connection                   | 3-pin                                                    |
|                                         | M8x1                                                     |
|                                         | Plug                                                     |
|                                         | to EN 60947-5-2                                          |
|                                         | Round design                                             |
| Mounting type                           | with accessories                                         |
| Assembly position                       | Any                                                      |
| Pneumatic connection                    | QS-4                                                     |
| Product weight                          | 19 g                                                     |
| Material housing                        | PA                                                       |
|                                         | POM                                                      |
| Operating status display                | Yellow LED                                               |
| Threshold value setting range           | 0 100 %                                                  |
| Protection class                        | IP40                                                     |
| Corrosion resistance classification CRC | 2 - Moderate corrosion stress                            |