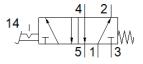

## **Data sheet**

| Feature                      | Value                                                    |
|------------------------------|----------------------------------------------------------|
| Valve function               | 5/2 bistable                                             |
| Type of actuation            | manual                                                   |
| Standard nominal flow rate   | 550 l/min                                                |
| Operating pressure           | -0.95 10 bar                                             |
| Design structure             | Poppet seat                                              |
| Type of reset                | mechanical spring                                        |
| Nominal size                 | 7 mm                                                     |
| Assembly position            | Any                                                      |
| Type of piloting             | direct                                                   |
| Flow direction               | non reversible                                           |
| Operating medium             | Compressed air in accordance with ISO8573-1:2010 [7:4:4] |
| Ambient temperature          | -10 60 °C                                                |
| Actuating force              | 67.5 N                                                   |
| Product weight               | 725 g                                                    |
| Mounting type                | with through hole                                        |
| Pneumatic connection, port 1 | G1/4                                                     |
| Pneumatic connection, port 2 | G1/4                                                     |
| Pneumatic connection, port 3 | G1/4                                                     |
| Material seals               | NBR                                                      |
| Material housing             | Aluminium die cast                                       |