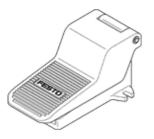

## foot valve with detent FPB-5-1/4 Part number: 526985

detenting This type is suitable for vacuum.