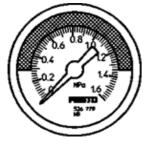

## pressure gauge MA-50-1,6-R1/4-MPA-E-RG Part number: 526782

With display unit in MPa, adjustable red/green range.

## **Data sheet**

| Feature                            | Value                       |  |
|------------------------------------|-----------------------------|--|
| Indicating range [MPa]             | 0 1.6 MPa                   |  |
| Conforms to standard               | EN 837-1                    |  |
| Nominal size of pressure gauge     | 50                          |  |
| Design structure                   | Bourdon-tube pressure gauge |  |
| Mounting type                      | Line installation           |  |
| Operating medium                   | Inert gases                 |  |
|                                    | Neutral fluids              |  |
| Operating pressure                 | 0 1.6 MPa                   |  |
| Alternating load factor            | 0.66                        |  |
| Measurement accuracy class         | 2,5                         |  |
| Protection class                   | IP43                        |  |
| Medium temperature                 | -20 60 °C                   |  |
| Ambient temperature                | -20 60 °C                   |  |
| Materials note                     | Conforms to RoHS            |  |
| Position of connection             | Rear side central           |  |
| Pneumatic connection               | R1/4                        |  |
| Materials in contact with media    | Brass                       |  |
| Material of threaded plug          | Brass                       |  |
| Material housing                   | ABS                         |  |
| Material screen                    | РММА                        |  |
| Housing colour                     | Black                       |  |
| Product weight                     | 75 g                        |  |
| Note on operating and pilot medium | No acetylene                |  |
|                                    | No oxygen                   |  |