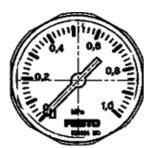

## pressure gauge MA-27-1,0-M5-MPA Part number: 526324

**FESTO** 

## **Data sheet**

| Feature                            | Value                       |
|------------------------------------|-----------------------------|
| Indicating range [MPa]             | 0 1 MPa                     |
| Nominal size of pressure gauge     | 27                          |
| Design structure                   | Bourdon-tube pressure gauge |
| Mounting type                      | Line installation           |
| Operating medium                   | Inert gases                 |
|                                    | Neutral fluids              |
| Operating pressure                 | 0 1 MPa                     |
| Alternating load factor            | 0.66                        |
| Measurement accuracy class         | 4                           |
| Protection class                   | IP43                        |
| Medium temperature                 | 0 60 °C                     |
| Ambient temperature                | 0 60 °C                     |
| Materials note                     | Conforms to RoHS            |
| Position of connection             | Rear side central           |
| Pneumatic connection               | M5                          |
| Materials in contact with media    | Brass                       |
| Material of threaded plug          | Brass                       |
| Material housing                   | PA                          |
| Material screen                    | PS                          |
| Housing colour                     | Black                       |
| Product weight                     | 11 g                        |
| Note on operating and pilot medium | No acetylene                |
|                                    | No oxygen                   |