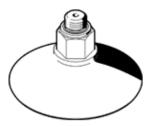

## suction cup ESS-60-GT-M10 Part number: 525980

easily interchangeable,

## **Data sheet**

| Feature                                       | Value                                            |
|-----------------------------------------------|--------------------------------------------------|
| Height compensator for suction-cup holder     | 6 mm                                             |
| Min. workpiece radius                         | 75 mm                                            |
| Nominal size                                  | 2.5 mm                                           |
| suction cup diameter                          | 60 mm                                            |
| suction cup volume                            | 11.3 cm3                                         |
| Assembly position                             | Any                                              |
| Correlation to suction-cup holder             | Size 5                                           |
| Suction cup shape                             | Round deep                                       |
| Operating pressure                            | -0.95 0 bar                                      |
| Nominal operating pressure                    | -0.7 bar                                         |
| Operating medium                              | Atmospheric air based on ISO 8573-1:2010 [7:-:-] |
| Corrosion resistance classification CRC       | 2 - Moderate corrosion stress                    |
| Ambient temperature                           | -10 80 °C                                        |
| Retention force at nominal operating pressure | 134 N                                            |
| Lateral force at nominal operating pressure   | 37 N                                             |
| Product weight                                | 20 g                                             |
| Mounting type                                 | Via vacuum port                                  |
| Vacuum connection                             | M10                                              |
| Colour                                        | red/brown                                        |
| Shore hardness                                | 72 +/- 5                                         |
| Material of threaded plug                     | Wrought Aluminium alloy                          |
| Materials note                                | Free of copper and PTFE                          |
|                                               | Conforms to RoHS                                 |
| Material suction cup                          | Vulkollan®                                       |