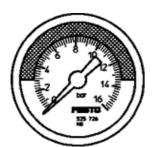

## pressure gauge MA-50-16-R1/4-E-RG Part number: 525729

**FESTO** 

With display unit in bar, adjustable red/green range.

## **Data sheet**

| Feature                            | Value                       |
|------------------------------------|-----------------------------|
| Indicating range [bar]             | 0 16 bar                    |
| Conforms to standard               | EN 837-1                    |
| Nominal size of pressure gauge     | 50                          |
| Design structure                   | Bourdon-tube pressure gauge |
| Mounting type                      | Line installation           |
| Operating medium                   | Inert gases                 |
|                                    | Neutral fluids              |
| Operating pressure                 | 0 16 bar                    |
| Alternating load factor            | 0.66                        |
| Measurement accuracy class         | 2,5                         |
| Protection class                   | IP43                        |
| Medium temperature                 | -20 60 °C                   |
| Ambient temperature                | -20 60 °C                   |
| Materials note                     | Conforms to RoHS            |
| Position of connection             | Rear side central           |
| Pneumatic connection               | R1/4                        |
| Materials in contact with media    | Brass                       |
| Material of threaded plug          | Brass                       |
| Material housing                   | ABS                         |
| Material screen                    | PMMA                        |
| Housing colour                     | Black                       |
| Product weight                     | 75 g                        |
| Note on operating and pilot medium | No acetylene                |
|                                    | No oxygen                   |