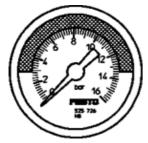

## pressure gauge MA-40-16-R1/8-E-RG Part number: 525726

With display unit in bar, adjustable red/green range.

## **Data sheet**

| Feature                            | Value                       |  |
|------------------------------------|-----------------------------|--|
| Indicating range [bar]             | 0 16 bar                    |  |
| Conforms to standard               | EN 837-1                    |  |
| Nominal size of pressure gauge     | 40                          |  |
| Design structure                   | Bourdon-tube pressure gauge |  |
| Mounting type                      | Line installation           |  |
| Operating medium                   | Inert gases                 |  |
|                                    | Neutral fluids              |  |
| Operating pressure                 | 0 16 bar                    |  |
| Alternating load factor            | 0.66                        |  |
| Measurement accuracy class         | 2,5                         |  |
| Protection class                   | IP43                        |  |
| Medium temperature                 | -20 60 °C                   |  |
| Ambient temperature                | -20 60 °C                   |  |
| Materials note                     | Conforms to RoHS            |  |
| Position of connection             | Rear side central           |  |
| Pneumatic connection               | R1/8                        |  |
| Materials in contact with media    | Brass                       |  |
| Material of threaded plug          | Brass                       |  |
| Material housing                   | ABS                         |  |
| Material screen                    | РММА                        |  |
| Housing colour                     | Black                       |  |
| Product weight                     | 60 g                        |  |
| Note on operating and pilot medium | No acetylene                |  |
|                                    | No oxygen                   |  |