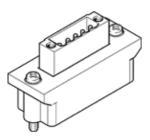

## bus connection FBA-1-SL-5POL

Part number: 525634

For CPV Direct valve terminal, 5-pin clamped terminal connection, for DeviceNet/CAN

## **Data sheet**

| Feature                     | Value                           |  |
|-----------------------------|---------------------------------|--|
| Mounting type               | with through hole               |  |
| Assembly position           | Any                             |  |
| Product weight              | 26 g                            |  |
| Electrical connection       | 9-pin / 5-pin                   |  |
|                             | Straight socket / straight plug |  |
|                             | Sub-D / -                       |  |
| Operating voltage range DC  | <= 24 V                         |  |
| Permissible current load    | 4 A                             |  |
| Protection class            | IP40                            |  |
| Ambient temperature         | -5 50 °C                        |  |
| Storage temperature         | -20 70 °C                       |  |
| Materials note              | Conforms to RoHS                |  |
| Material housing            | РА                              |  |
| Housing colour              | Black                           |  |
| Material electrical contact | Bronze                          |  |
|                             | Gold plated                     |  |