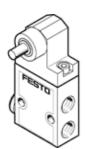

## swivel lever valve RW/0-3-1/8 Part number: 4937

**FESTO** 

Depending on the choice of connection, normally-open or normallyclosed function.

This type is suitable for vacuum.