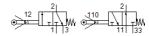

## swivel lever valve RW/0-3-1/8 Part number: 4937

**FESTO** 

Depending on the choice of connection, normally-open or normallyclosed function.

This type is suitable for vacuum.

## **Data sheet**

| Feature                            | Value                                                            |
|------------------------------------|------------------------------------------------------------------|
| Valve function                     | 3/2 open/closed, monostable                                      |
| Type of actuation                  | mechanical                                                       |
| Standard nominal flow rate         | 140 l/min                                                        |
| Operating pressure                 | -0.95 8 bar                                                      |
| Design structure                   | Piston seat                                                      |
| Nominal size                       | 3.5 mm                                                           |
| Type of piloting                   | direct                                                           |
| Operating medium                   | Compressed air in accordance with ISO8573-1:2010 [-:-:-]         |
| Note on operating and pilot medium | Lubricated operation possible (subsequently required for further |
|                                    | operation)                                                       |
| Ambient temperature                | -10 60 °C                                                        |
| Actuating force                    | 28 N                                                             |
| Product weight                     | 150 g                                                            |
| Mounting type                      | with through hole                                                |
| Pneumatic connection, port 1       | G1/8                                                             |
| Pneumatic connection, port 2       | G1/8                                                             |
| Pneumatic connection, port 3       | G1/8                                                             |
| Material seals                     | NBR                                                              |
| Material housing                   | Anodised aluminium                                               |