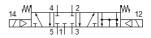

## solenoid valve MC-5/4-1/2 Part number: 4861

## **Data sheet**

| Feature                      | Value             |  |
|------------------------------|-------------------|--|
| Valve function               | 5/4 closed        |  |
| Type of actuation            | electrical        |  |
| Design structure             | Poppet seat       |  |
| Type of reset                | mechanical spring |  |
| Authorisation                | c CSA us (OL)     |  |
| Sealing principle            | soft              |  |
| Manual override              | None              |  |
| Type of piloting             | Piloted           |  |
| Pneumatic connection, port 1 | G1/2              |  |
| Pneumatic connection, port 2 | G1/2              |  |
| Pneumatic connection, port 3 | G1/2              |  |
| Pneumatic connection, port 4 | G1/2              |  |
| Pneumatic connection, port 5 | G1/2              |  |