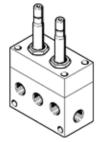

## solenoid valve MC-5/4-1/2 Part number: 4861

## **Data sheet**

| Feature                      | Value             |  |
|------------------------------|-------------------|--|
| Valve function               | 5/4 closed        |  |
| Type of actuation            | electrical        |  |
| Design structure             | Poppet seat       |  |
| Type of reset                | mechanical spring |  |
| Authorisation                | c CSA us (OL)     |  |
| Sealing principle            | soft              |  |
| Manual override              | None              |  |
| Type of piloting             | Piloted           |  |
| Pneumatic connection, port 1 | G1/2              |  |
| Pneumatic connection, port 2 | G1/2              |  |
| Pneumatic connection, port 3 | G1/2              |  |
| Pneumatic connection, port 4 | G1/2              |  |
| Pneumatic connection, port 5 | G1/2              |  |