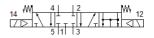

## solenoid valve MC-5/4-1/4 Part number: 4576

## **Data sheet**

| Feature                      | Value             |
|------------------------------|-------------------|
| Valve function               | 5/4 closed        |
| Type of actuation            | electrical        |
| Operating pressure           | 2 10 bar          |
| Design structure             | Poppet seat       |
| Type of reset                | mechanical spring |
| Authorisation                | CSA (OL)          |
|                              | c CSA us (OL)     |
| Sealing principle            | soft              |
| Manual override              | None              |
| Type of piloting             | Piloted           |
| Medium temperature           | -10 60 °C         |
| Ambient temperature          | -5 40 °C          |
| Product weight               | 1,270 g           |
| Pneumatic connection, port 1 | G1/4              |
| Pneumatic connection, port 2 | G1/4              |
| Pneumatic connection, port 3 | G1/4              |
| Pneumatic connection, port 4 | G1/4              |
| Pneumatic connection, port 5 | G1/4              |