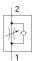

## one-way flow control valve GRF-PK-3X2 Part number: 4566

With sub-base 2n and barbed fitting for tubing ND 3.

## Data sheet

| Feature                                              | Value                                                            |
|------------------------------------------------------|------------------------------------------------------------------|
| Valve function                                       | One-way flow control function                                    |
| Pneumatic connection, port 1                         | РК-3                                                             |
| Pneumatic connection, port 2                         | PK-3                                                             |
| Adjusting element                                    | Knurled screw                                                    |
| Mounting type                                        | with through hole                                                |
| Standard nominal flow rate in flow control direction | 45 l/min                                                         |
| Standard nominal flow rate in non-return direction   | 45 l/min                                                         |
| Operating pressure                                   | 0.5 8 bar                                                        |
| Ambient temperature                                  | -10 60 °C                                                        |
| Material housing                                     | Wrought Aluminium alloy                                          |
| Assembly position                                    | Any                                                              |
| Operating medium                                     | Compressed air in accordance with ISO8573-1:2010 [7:-:-]         |
| Note on operating and pilot medium                   | Lubricated operation possible (subsequently required for further |
|                                                      | operation)                                                       |
| Medium temperature                                   | -10 60 °C                                                        |
| Product weight                                       | 145 g                                                            |
| Material adjusting screw                             | Brass                                                            |