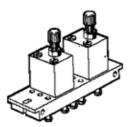

## one-way flow control valve GRF-PK-3X2 Part number: 4566

With sub-base 2n and barbed fitting for tubing ND 3.