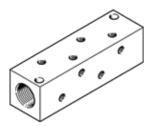

## distributor block FR-12-M5 Part number: 4525

For distribution of compressed air.

## **Data sheet**

| Feature                                       | Value                                                                       |
|-----------------------------------------------|-----------------------------------------------------------------------------|
| Nominal size                                  | 4.1 mm                                                                      |
| Assembly position                             | Any                                                                         |
| Operating pressure complete temperature range | 0 16 bar                                                                    |
| Operating medium                              | Compressed air in accordance with ISO8573-1:2010 [7:-:-]                    |
| Note on operating and pilot medium            | Lubricated operation possible (subsequently required for further operation) |
| Corrosion resistance classification CRC       | 2 - Moderate corrosion stress                                               |
| Ambient temperature                           | -10 60 °C                                                                   |
| Nominal tightening torque                     | 3.5 Nm                                                                      |
| Tolerance for nominal tightening torque       | ± 20 %                                                                      |
| Product weight                                | 40 g                                                                        |
| Number of outputs                             | 12                                                                          |
| Number of supply lines                        | 1                                                                           |
| Pneumatic connection, port 1                  | Female thread G1/8                                                          |
| Pneumatic connection, port 2                  | Female thread M5                                                            |
| Materials note                                | Conforms to RoHS                                                            |
| Material housing                              | Aluminium                                                                   |
|                                               | Anodised                                                                    |