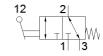

## **Data sheet**

| Feature                                 | Value                                                                       |
|-----------------------------------------|-----------------------------------------------------------------------------|
| Valve function                          | 3/2 open/closed, monostable                                                 |
| Type of actuation                       | manual                                                                      |
| Width                                   | 20 mm                                                                       |
| Standard nominal flow rate              | 750 l/min                                                                   |
| Operating pressure MPa                  | -0.095 1 MPa                                                                |
| Operating pressure                      | -0.95 10 bar                                                                |
| Design structure                        | Poppet seat                                                                 |
| Type of reset                           | mechanical spring                                                           |
| Nominal size                            | 5.6 mm                                                                      |
| Exhaust-air function                    | throttleable                                                                |
| Instructions for use                    | Actuate only manually                                                       |
| Sealing principle                       | soft                                                                        |
| Assembly position                       | Any                                                                         |
| Type of piloting                        | direct                                                                      |
| Flow direction                          | reversible                                                                  |
| Overlap                                 | Zero overlap                                                                |
| Max. switching frequency                | 0.5 Hz                                                                      |
| Operating medium                        | Compressed air in accordance with ISO8573-1:2010 [7:-:-]                    |
| Note on operating and pilot medium      | Lubricated operation possible (subsequently required for further operation) |
| Corrosion resistance classification CRC | 1 - Low corrosion stress                                                    |
| Medium temperature                      | -10 60 °C                                                                   |
| Ambient temperature                     | -10 60 °C                                                                   |
| Actuating force                         | 14 N                                                                        |
| Product weight                          | 156 g                                                                       |
| Mounting type                           | with through hole                                                           |
| Pneumatic connection, port 1            | G1/8                                                                        |
| Pneumatic connection, port 2            | G1/8                                                                        |
| Pneumatic connection, port 3            | G1/8                                                                        |
| Materials note                          | Conforms to RoHS                                                            |
| Material seals                          | NBR                                                                         |
| Material housing                        | Anodised wrought aluminium alloy                                            |
| Material lever                          | PA-reinforced                                                               |