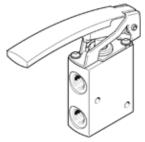

## finger lever valve VHEF-LT-M32-M-G18 Part number: 4500009

## **Data sheet**

| Feature                                 | Value                                                                       |
|-----------------------------------------|-----------------------------------------------------------------------------|
| Valve function                          | 3/2 open/closed, monostable                                                 |
| Type of actuation                       | manual                                                                      |
| Width                                   | 20 mm                                                                       |
| Standard nominal flow rate              | 750 l/min                                                                   |
| Operating pressure MPa                  | -0.095 1 MPa                                                                |
| Operating pressure                      | -0.95 10 bar                                                                |
| Design structure                        | Poppet seat                                                                 |
| Type of reset                           | mechanical spring                                                           |
| Nominal size                            | 5.6 mm                                                                      |
| Exhaust-air function                    | throttleable                                                                |
| Instructions for use                    | Actuate only manually                                                       |
| Sealing principle                       | soft                                                                        |
| Assembly position                       | Any                                                                         |
| Type of piloting                        | direct                                                                      |
| Flow direction                          | reversible                                                                  |
| Overlap                                 | Zero overlap                                                                |
| Max. switching frequency                | 0.5 Hz                                                                      |
| Operating medium                        | Compressed air in accordance with ISO8573-1:2010 [7:-:-]                    |
| Note on operating and pilot medium      | Lubricated operation possible (subsequently required for further operation) |
| Corrosion resistance classification CRC | 1 - Low corrosion stress                                                    |
| Medium temperature                      | -10 60 °C                                                                   |
| Ambient temperature                     | -10 60 °C                                                                   |
| Actuating force                         | 14 N                                                                        |
| Product weight                          | 156 g                                                                       |
| Mounting type                           | with through hole                                                           |
| Pneumatic connection, port 1            | G1/8                                                                        |
| Pneumatic connection, port 2            | G1/8                                                                        |
| Pneumatic connection, port 3            | G1/8                                                                        |
| Materials note                          | Conforms to RoHS                                                            |
| Material seals                          | NBR                                                                         |
| Material housing                        | Anodised wrought aluminium alloy                                            |
| Material lever                          | PA-reinforced                                                               |