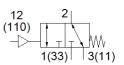

## pneumatic valve VL/O-3-PK-3 Part number: 4233

Depending on the choice of connection, normally-open or normally-closed function.

## **Data sheet**

| Feature                            | Value                                                                       |
|------------------------------------|-----------------------------------------------------------------------------|
| Valve function                     | 3/2 open, monostable                                                        |
| Standard nominal flow rate         | 100 l/min                                                                   |
| Operating pressure                 | 0 8 bar                                                                     |
| Design structure                   | Poppet seat                                                                 |
| Nominal size                       | 2.5 mm                                                                      |
| Switching time off                 | 50 ms                                                                       |
| Switching time on                  | 12 ms                                                                       |
| Operating medium                   | Compressed air in accordance with ISO8573-1:2010 [7:-:-]                    |
| Note on operating and pilot medium | Lubricated operation possible (subsequently required for further operation) |
| Pilot medium                       | Compressed air in accordance with ISO8573-1:2010 [7:-:-]                    |
| Ambient temperature                | -10 60 °C                                                                   |
| Product weight                     | 110 g                                                                       |
| Mounting type                      | On sub-base                                                                 |
|                                    | On mounting frame                                                           |
|                                    | with through hole                                                           |
|                                    | Optional                                                                    |
| Pneumatic connection, port 1       | PK-3                                                                        |
| Pneumatic connection, port 4       | PK-3                                                                        |
| Pneumatic connection, port 5       | PK-3                                                                        |
| Material of connecting plate       | Brass                                                                       |
|                                    | PPS-reinforced                                                              |
| Material seals                     | NBR                                                                         |
| Material housing                   | Plastic                                                                     |
|                                    | Zinc die-casting                                                            |