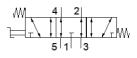

## **Data sheet**

| Feature                                 | Value                                                                       |
|-----------------------------------------|-----------------------------------------------------------------------------|
| Valve function                          | 5/3 exhausted                                                               |
| Type of actuation                       | manual                                                                      |
| Width                                   | 20 mm                                                                       |
| Standard nominal flow rate              | 900 l/min                                                                   |
| Operating pressure MPa                  | -0.095 1 MPa                                                                |
| Operating pressure                      | -0.95 10 bar                                                                |
| Design structure                        | Piston slide                                                                |
| Type of reset                           | mechanical spring                                                           |
| Nominal size                            | 7 mm                                                                        |
| Exhaust-air function                    | throttleable                                                                |
| Instructions for use                    | Actuate only manually                                                       |
| Sealing principle                       | soft                                                                        |
| Assembly position                       | Any                                                                         |
| Type of piloting                        | direct                                                                      |
| Flow direction                          | reversible                                                                  |
| Overlap                                 | Positive overlap                                                            |
| Max. switching frequency                | 0.5 Hz                                                                      |
| Operating medium                        | Compressed air in accordance with ISO8573-1:2010 [7:-:-]                    |
| Note on operating and pilot medium      | Lubricated operation possible (subsequently required for further operation) |
| Corrosion resistance classification CRC | 1 - Low corrosion stress                                                    |
| Medium temperature                      | -10 60 °C                                                                   |
| Ambient temperature                     | -10 60 °C                                                                   |
| Actuation torque                        | 0.7 Nm                                                                      |
| Max. force on actuator                  | 200 N                                                                       |
| Max. transverse force on actuator       | 200 N                                                                       |
| Product weight                          | 298 g                                                                       |
| Mounting type                           | Front panel installation                                                    |
|                                         | with through hole                                                           |
|                                         | Optional                                                                    |
| Pneumatic connection, port 1            | G1/4                                                                        |
| Pneumatic connection, port 2            | G1/4                                                                        |
| Pneumatic connection, port 3            | G1/4                                                                        |
| Pneumatic connection, port 4            | G1/4                                                                        |
| Pneumatic connection, port 5            | G1/4                                                                        |
| Materials note                          | Conforms to RoHS                                                            |
| Material cover                          | PA-reinforced                                                               |
| Material seals                          | NBR                                                                         |
| Material housing                        | Anodised wrought aluminium alloy                                            |
| Material lever                          | PA-reinforced                                                               |