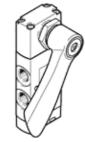

## hand lever valve VHEF-HS-P53E-M-G14 Part number: 4165860



## **Data sheet**

| Feature                                 | Value                                                                       |
|-----------------------------------------|-----------------------------------------------------------------------------|
| Valve function                          | 5/3 exhausted                                                               |
| Type of actuation                       | manual                                                                      |
| Width                                   | 20 mm                                                                       |
| Standard nominal flow rate              | 900 l/min                                                                   |
| Operating pressure MPa                  | -0.